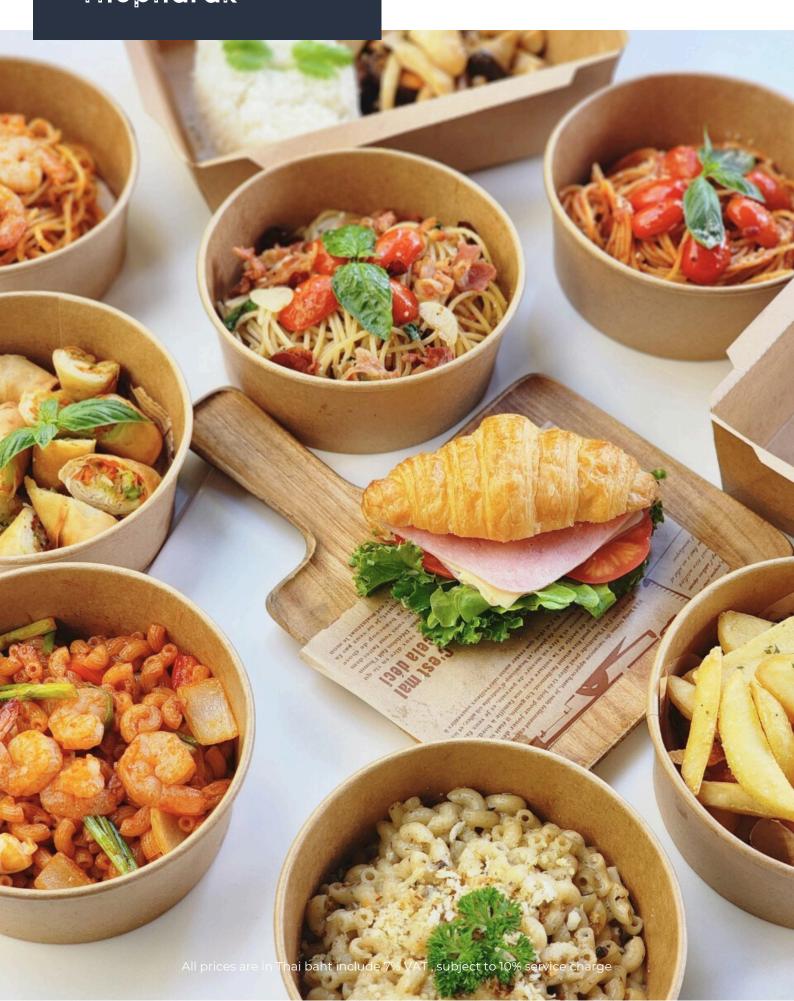

#### SANDWICH

Ham & cheese sandwich (mixed green salad with japanese sesame dressing)

Tuna sandwich 100.-

(mixed green salad with japanese sesame dressing)

Club Sandwich 100.-

(mixed green salad with japanese sesame dressing)

Spaghetti tomato 120.-

(spaghetti with tomato sauce)

Spaghettii bolognese 120.(spaghettii with bolognese sauce)

Fish and chips 120.- (deep-fried fish and fries, served with tartar sauce and tomato sauce)

#### **APPETIZER**

French fries 100.(Deep-Fried French fries)

Pork Gyoza 100.-(Steamed Pork Gyoza)

Vegetables Spring Rolls

(Deep-Fried Vegetable Spring Rolls)

Samosa banana 100.(Deep-Fried Samosa Banana)

Yum won sen moo yor moo sab (130.- Glass noodle salad with Vietnam pork sausage and minced pork