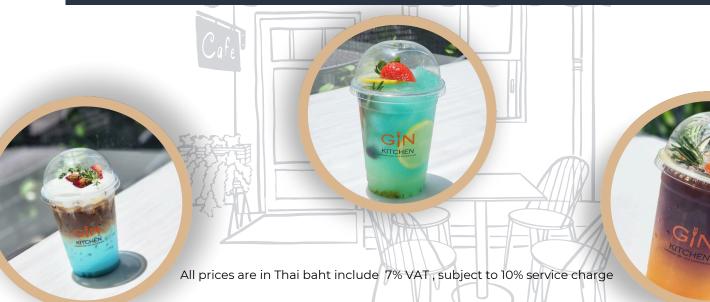

## **SIGNATURE**

|                  | ICED |
|------------------|------|
| Lychee Espresso  | 90   |
| Expresso Tonic   | 90   |
| Coconut Espresso | 90   |
| Orange Espresso  | 90   |
|                  |      |

## **REFRESHING**

| Lychee Rose Tea    | 90 |
|--------------------|----|
| Passion Fruit Soda | 90 |
| Strawberry Soda    | 90 |

## **SPECIAL**

| Butterfly Pea Iced tea | 70 |
|------------------------|----|
| Butterfly Pea Latte    | 80 |