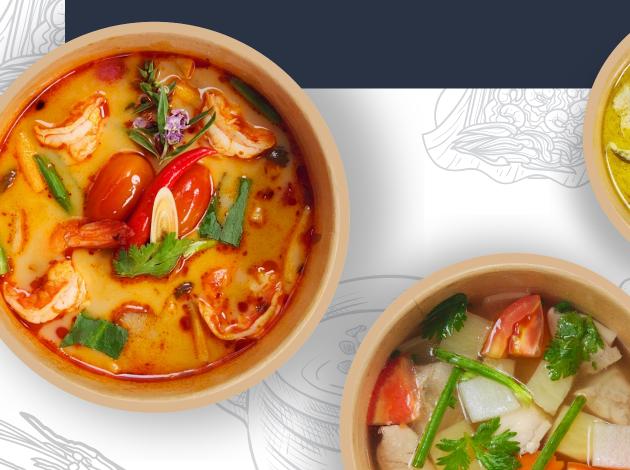

#### SOUP

Tom yum goong (tom yum soup with shrimp) 140.-

Kang keow wan kai (green curry with chicken)

Kang jued tao huu moo sab (clear soup with egg tofu and minced pork)

Soup kai man farang 120.- (chicken and potato soup)

Tom kha kai (thai coconut soup is a spicy and sour hot soup with coconut milk)

All prices are in Thai baht include 7% VAT, subject to 10% service charge