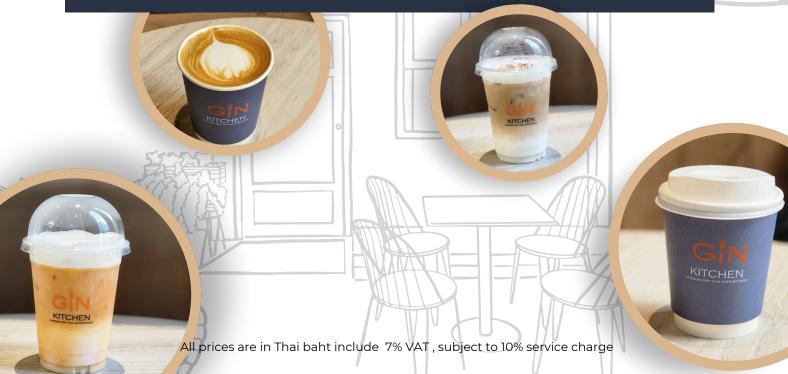

#### COFFEE

|                    | нот | ICED |  |
|--------------------|-----|------|--|
| Espresso           | 60  |      |  |
| Americano          | 60  | 70   |  |
| Latte              | 70  | 80   |  |
| Cappuccino         | 70  | 80   |  |
| Mocha              | 80  | 90   |  |
| Vanilla Latte      | 80  | 90   |  |
| Thai Iced Espresso |     | 90   |  |
| Caramel Macchiato  | 80  | 90   |  |
|                    |     |      |  |

## **NON-COFEE**

| Thai Tea           | 70 | 80 |
|--------------------|----|----|
| Lemon Tea          | 70 | 80 |
| Midnight Chocolate | 80 | 90 |
| Matcha latte       | 80 | 90 |