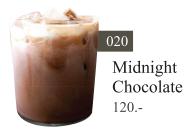

# LIFE IS BETTER WITH GOOD COFFEE



# ROAST SPECTRUM



## Blonde

Espresso

Latte

Flat White

Matcha Espresso

# Medium

Macchiato

Orange Coffee

Piccolo

Cappucino

Affogato

### Dark

Americano

Bonbon

Vienna Coffee

Mocha

The coffees served at Gin Kitchen are specialty grade beans that are batch roasted at a micro-roastery facility. They are carefully controlled and monitored.

Our artisan coffee will bring you a unique coffee drinking experience that will please your pallet with our creatively curated menu!

# COFFEE

#### **BASICS**





















#### **SPECIALS**







# FRESH DRINKS

#### REFRESHING



Lychee Rose Tea



Yuzu Honey Soda 120.-



Lychee Matcha Soda 120.-







#### NON - COFFEE









#### LOOSE LEAF TEA















# DESSERTS

028 Croissant With Marmalade 70.-

029 Pink Gin Cheesecake 220.-

030 Tiramisu 190.-

Dark Chocolate 190.Macadamia Brownie

## THE REGULAR

# FRESH JUICE

O32 Apple Juice 140.-

Orange Juice 140.-

# SOFT DRINKS

O34 Coca Cola, Zero, Sprite, Lemonade 40.-

035 Gingerale 40.-

036 Club Soda 40.-

O37 Schweppes Tonic 40.-

## WATER

Original Still Water 15.-

039 Mineral Still - Aqua Panna 110.-

040 Mineral Sparkling - San Pallegrino 110.-





Start your morning fresh!



COFFEE SMELLS LIKE



MAGIC AND FAIRYTALES



Investment Lover Scan now.