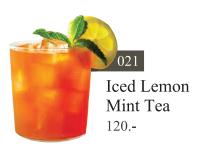

# LIFE IS BETTER WITH GOOD COFFEE



# ROAST SPECTRUM



## Blonde

Espresso

Latte

Flat White

Matcha Espresso

# Medium

Macchiato

Orange Coffee

Piccolo

Cappucino

Affogato

### Dark

Americano

Bonbon

Vienna Coffee

Mocha

The coffees served at Gin Kitchen are specialty grade beans that are batch roasted at a micro-roastery facility. They are carefully controlled and monitored.

Our artisan coffee will bring you a unique coffee drinking experience that will please your pallet with our creatively curated menu!

# COFFEE

#### **BASICS**





















#### **SPECIALS**







# FRESH DRINKS

#### REFRESHING



Lychee Rose Tea



Yuzu Honey Soda 120.-



Lychee Matcha Soda 120.-







#### NON - COFFEE









#### LOOSE LEAF TEA















# DESSERTS

028 Croissant With Marmalade 70.-

029 Pink Gin Cheesecake 220.-

030 Tiramisu 190.-

Dark Chocolate 190.Macadamia Brownie

## THE REGULAR

# FRESH JUICE

O32 Apple Juice 140.-

Orange Juice 140.-

# SOFT DRINKS

O34 Coca Cola, Zero, Sprite, Lemonade 40.-

035 Gingerale 40.-

036 Club Soda 40.-

O37 Schweppes Tonic 40.-

## WATER

Original Still Water 15.-

039 Mineral Still - Aqua Panna 110.-

040 Mineral Sparkling - San Pallegrino 110.-





Start your morning fresh!



COFFEE SMELLS LIKE



MAGIC AND FAIRYTALES



Investment Lover Scan now.